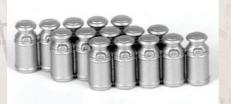

## NACCESSOR

True 1:76 Scale/00 gauge

99612 MILK CHURNS 3 PER BAG

99613 LARGE SACKS 4 PER BAG

99614 SMALL SACKS 5 PER BAG

99615 WOODEN PALLETS 4 PER BAG

99616 CEMENT BAGS 4 PER BAG

99617 BRICKS 1 LAYER 5 PER BAG