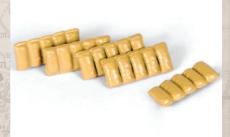

## NACCESSOR

True 1:76 Scale/00 gauge

99612 MILK CHURNS 3 PER BAG

99613 LARGE SACKS 4 PER BAG

99614 SMALL SACKS 5 PER BAG

99615 WOODEN PALLETS 4 PER BAG

99616 CEMENT BAGS 4 PER BAG

99617 BRICKS 1 LAYER 5 PER BAG