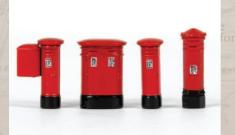

99618 POST BOXES SET OF 4

99619 BUS STOPS & DECAL SET OF 3

99620 RSJ GIRDERS 2 LENGTHS, 2 OF EACH LENGTH PER BAG

99621 ESCALATOR SET 2 PARTS

99622 STATION SEAT & DECAL 3 PARTS

99623 TELEPHONE BOX 1 PER BAG