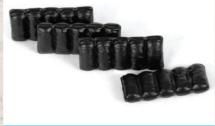

## NACCESSOR

True 1:76 Scale/00 gauge

99612 MILK CHURNS 3 PER BAG

99613 LARGE SACKS 4 PER BAG

99614 SMALL SACKS 5 PER BAG

99615 WOODEN PALLETS 4 PER BAG

99616 CEMENT BAGS 4 PER BAG

99617 BRICKS 1 LAYER 5 PER BAG